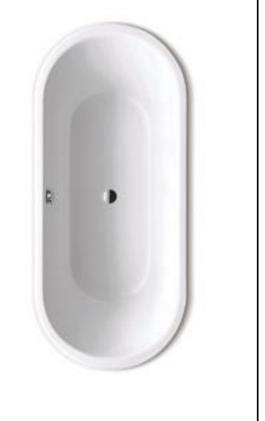

## **Product Photo:**

## SPECIFICATION SHEET

| BRAND:                         | KALDEWEI                                                                                                            |
|--------------------------------|---------------------------------------------------------------------------------------------------------------------|
| ORIGIN:                        | Germany                                                                                                             |
| SERIES:                        | CLASSIC DUO OVAL                                                                                                    |
| PRODUCT<br>DESCRIPTION:        | 113 Classic Duo Oval<br>Two-seater Inlay bath<br>3.5mm steel enamel<br>with anti-slip Ø435mm<br>water volume: 124 L |
| MODEL No.                      | 2914 3000 0001                                                                                                      |
| FINISH/COLOUR:                 | Alpine white                                                                                                        |
| DIMENSIONS:                    | 1700 x 750 x 430mm                                                                                                  |
| OPTIONAL<br>MATCHING<br>PARTS: | 4002 waste and overflow<br>5030 allround leg set                                                                    |