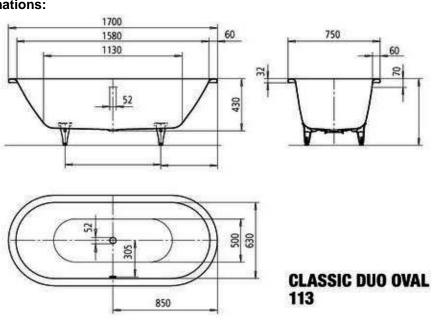

## **Technical Informations:**

REMINDER:

Please refer to the Installation Guide for proper installation.

Do not use abrasive or aggresive cleaners and or contain chlorine or hydrochloric acid solution for cleaning.

## SPECIFICATION SHEET

| BRAND:                         | KALDEWEI                                                                                                            |
|--------------------------------|---------------------------------------------------------------------------------------------------------------------|
| ORIGIN:                        | Germany                                                                                                             |
| SERIES:                        | CLASSIC DUO OVAL                                                                                                    |
| PRODUCT<br>DESCRIPTION:        | 113 Classic Duo Oval<br>Two-seater Inlay bath<br>3.5mm steel enamel<br>with anti-slip Ø435mm<br>water volume: 124 L |
| MODEL No.                      | 2914 3000 0001                                                                                                      |
| FINISH/COLOUR:                 | Alpine white                                                                                                        |
| DIMENSIONS:                    | 1700 x 750 x 430mm                                                                                                  |
| OPTIONAL<br>MATCHING<br>PARTS: | 4002 waste and overflow<br>5030 allround leg set                                                                    |